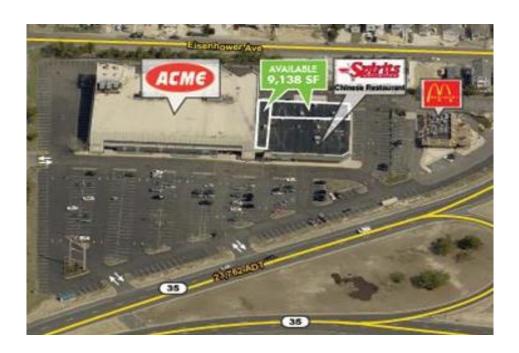

# **HIGHLIGHTS**

- 74,389 SF Grocery Anchored Center
- Acme Markets Anchor
- McDonalds and Spirits Unlimited provide strong pad and satellite presence.
- >24,000 AAPD
- Access from NJ Routes 35 and 37
- High Shopper Count
- Spaces can be combined

| Square Feet | Lease Type | Notes           |
|-------------|------------|-----------------|
| 4,338       | NNN        | Can be combined |
| 4,800       | NNN        | Can be combined |