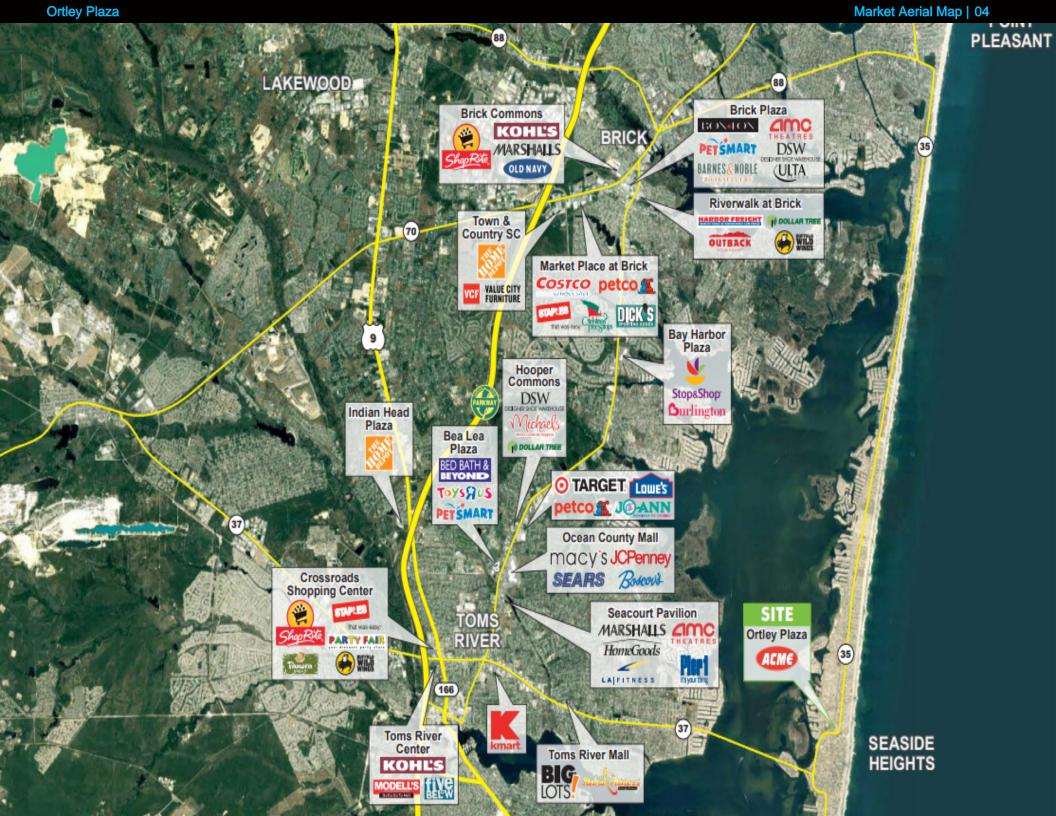

### **POPULATION**

| 1 MILE | 3 MILE | 5 MILE |
|--------|--------|--------|
| 4,607  | 16,856 | 55,531 |

### **AVERAGE HOUSEHOLD INCOME**

| 1 MILE   | 3 MILE   | 5 MILE    |  |
|----------|----------|-----------|--|
| \$62,209 | \$93,243 | \$101,467 |  |

### NUMBER OF HOUSEHOLDS

| 1 MILE | 3 MILE | 5 MILE |
|--------|--------|--------|
| 2,261  | 7,776  | 22,255 |