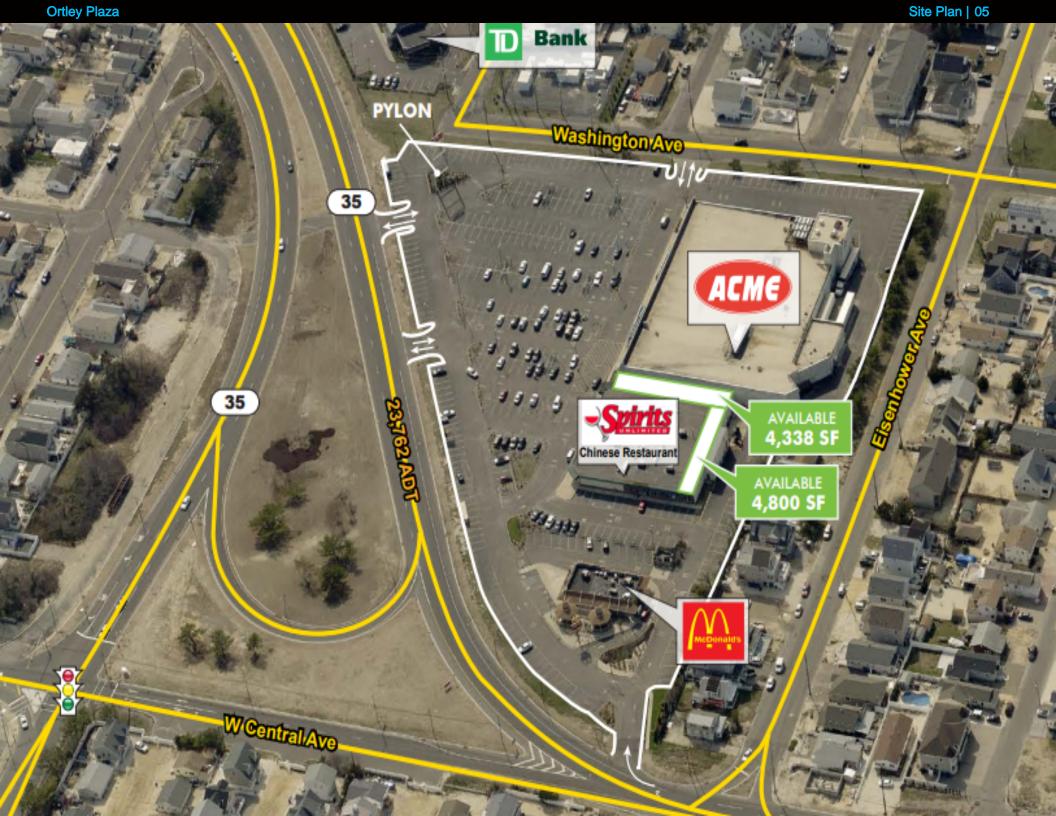

# **HIGHLIGHTS**

- 74,389 SF Grocery Anchored Center
- Acme Markets Anchor
- McDonalds and Spirits Unlimited provide strong pad and satellite presence.
- >24,000 AAPD
- Access from NJ Routes 35 and 37
- High Shopper Count
- Spaces can be combined

| Square Feet | Lease Type | Notes           |
|-------------|------------|-----------------|
| 4,338       | NNN        | Can be combined |
| 4,800       | NNN        | Can be combined |